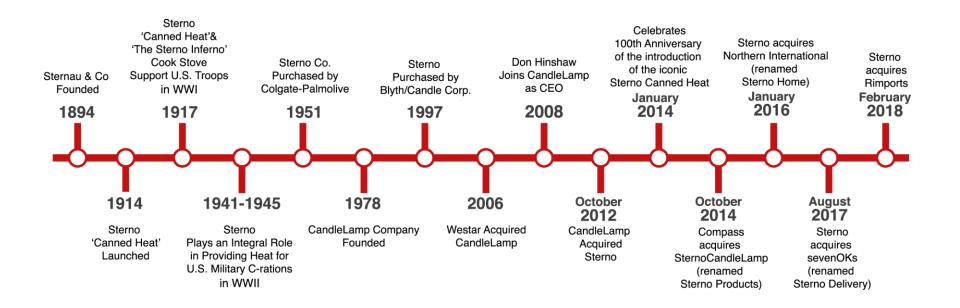

OR DAY**

June 14, 2018 • New York, NY Don Hinshaw, CEO

### **AGENDA**



- 100 Plus Year Brand & Timeline
- About Us
- Executive Team Best-in-Class
- Operating Company Profiles
- Financials
- Our Direction
- Brand & Product Expansion Potential

#### **ENDURING 100 YEAR ICONIC BRAND**



#### Then:











Sterno Curling Iron Set

Sterno Aluminum Cooking Set

Sterno Tea Kettle Outfit

Sterno defines its category and is synonymous with portable heat

#### Now:



#### **Global Foodservice and Retail platform**

- Manufactures over 145,000,000 heat cans per year
- Manufactures 100,000,000 scented wax units per year
- Sells over 25,000,000 LED candles per year
- 90% Brand Awareness in Foodservice and 70% Brand Awareness in Consumer Outdoor/Entertainer market

### **HISTORY OF STERNO**





### **ABOUT US**





- Headquartered in Corona, CA
- 2018P Pro forma Revenue of ~\$400 million and EBITDA of ~\$70 million









- Office in Corona, CA
- Manufacturing facilities in Memphis, TN and Texarkana, TX
  - **Representative Products**



 Offices in Toronto, Montreal, Vancouver

#### **Representative Products**



Office and manufacturing facility in Provo, UT

#### **Representative Products**











INVESTOR DAY
June 14, 2018 • New York, NY

#### **BEST-IN-CLASS TEAM**



- Passionate about business
- Track record of value creation

- Focused on operational excellence
- High employee retention



## Deep and Stable bench



### **OPERATING COMPANY PROFILES**



### STERNO PRODUCTS



- Sterno Products manufactures and distributes chafing fuels, butane, wax candles, cate