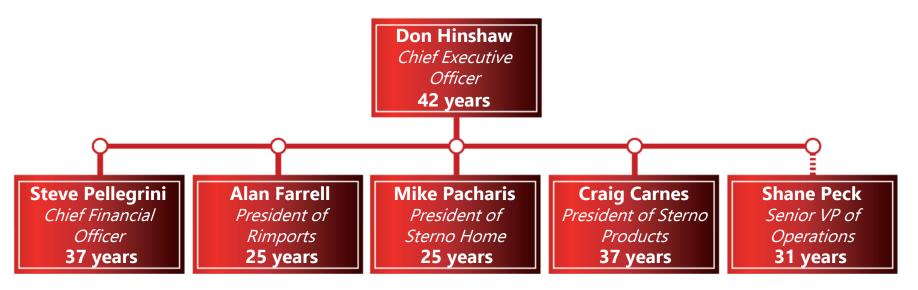

#### **BEST-IN-CLASS TEAM**

- Passionate about business
- Track record of value creation

- Focused on operational excellence
- High employee retention

## Deep and Stable bench

### STERNO PRODUCTS

- Sterno Products manufactures and distributes chafing fuels, butane, wax candles, catering and delivery products, and table lighting fixtures for restaurants, hotels and home entertainment uses, selling both Sterno Brand and private label
- 100+ Year old brand that defines its category
- Led by Craig Carnes (President)
  - Four Times Together Multi Industry Background
- Maintains the largest industry capacity for chafing fuel via its two manufacturing facilities in Texas and Tennessee

#### STERNO HOME

- Acquired Northern International in January 2016 for C\$50 million
- Led by Mike Pacharis (President)
  - Two Times Together Multi Industry Background
- In-house engineering team comprised of 7 employees located in Canada.
   Quality assurance and control teams based in China office work closely with suppliers to ensure first-grade production and customer satisfaction
- Employee base of over 130

### **RIMPORTS**

- Acquired Rimports in February 2018 for \$145 million<sup>(1)</sup>
- Led by Alan Farrell, President. Former executive and merchandise manager at Walmart
- Leading manufacturer and distributor of wickless candle products used for home décor and fragrance
- 115,000 sq. ft. manufacturing facility and 400,000 sq. ft. warehouse in Utah
- In-house design and production team includes custom fragrance development capabilities as well as graphic and factory design resources
- Employee base of over 230